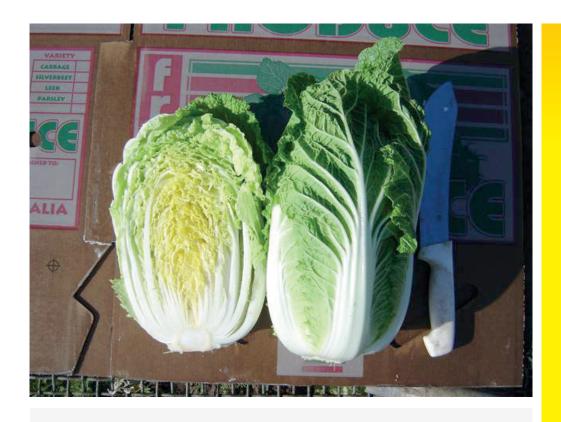

## **Apache**

## **Hybrid Chinese Cabbage**

- Vigorous and uniform plant
- Slow bolting
- Ideally suited for Spring and early Summer production